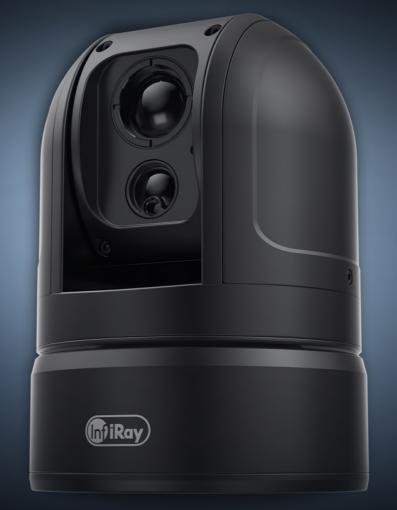

## M6 Series Dome Thermal Camera

M6 Series is a vehicle mounted PTZ thermal camera system developed for outdoor hunting, search, and rescue. It can rapidly be installed on the vehicle roof by a pressurized suction cup or securely mounted on a rack.

### M6T25

RoHS Restriction of Hazardous Substance

With the 640 x 512 high resolution, the M6 Series gives you greater detail and clearer pictures in all weather conditions. The camera is gyro stabilized for that enhanced user experience when on the move, especially travelling off-road.