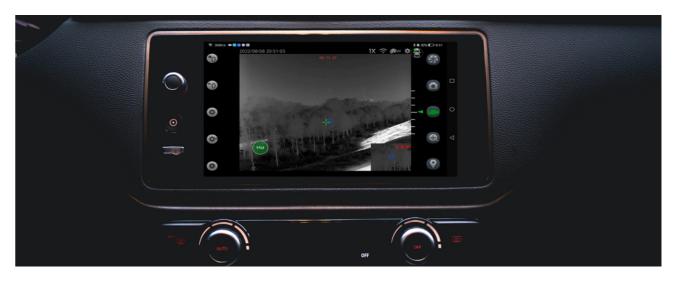

## M6 Series Dome Thermal Camera

M6 Series is a vehicle mounted PTZ thermal camera system developed for outdoor hunting, search, and rescue. It can rapidly be installed on the vehicle roof by a pressurized suction cup or securely mounted on a rack.

### M6T25

RoHS Restriction of Hazardous Substance

With the 640 x 512 high resolution, the M6 Series gives you greater detail and clearer pictures in all weather conditions. The camera is gyro stabilized for that enhanced user experience when on the move, especially travelling off-road.