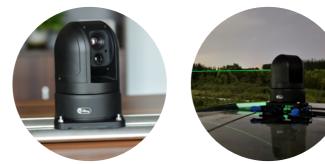

## M6 Series Dome Thermal Camera

M6 Series is a vehicle mounted PTZ thermal camera system developed for outdoor hunting, search, and rescue. It can rapidly be installed on the vehicle roof by a pressurized suction cup or securely mounted on a rack.

#### -Easy installation

It can rapidly be installed on the roof by a pressurized suction cup or securely mounted on a bracket.