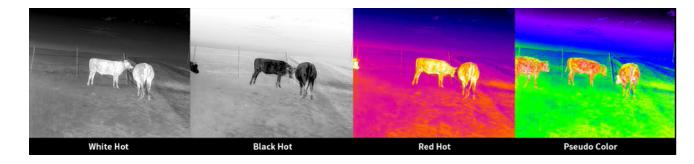

### - 4 Color Palettes

M6 Series provides 4 color palettes for true colorized temperature mapping, including "white hot" "black hot" "red hot" and "pseudo color". It will help users to find the target easily through the high contrast between the background and target.