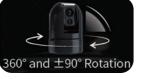

### -Q- Full Coverage

360° continuous rotation in horizontal and 90~-90° in pitch. Directly drive by brushless motor, with low noise and stable performance.

Adopt standard monitoring input and output interface, support analog video output, H.264 network output, PELCO-D control protocol. It can be easily connected to home or land monitoring system.