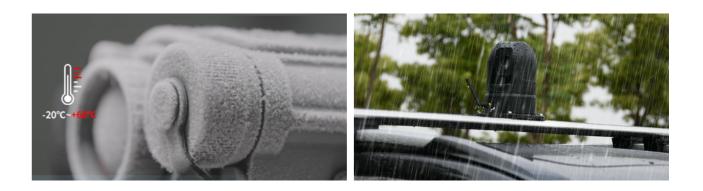

IP56 Rating makes it suitable for extreme weather. It has a wide operating temperature range (between -  $-20 \sim 60^{\circ}$ C), can suit any conditions. Equipped with a IP69K Rating Waterproof design to protect against dust and rain.

#### -Easy installation

It can rapidly be installed on the roof by a pressurized suction cup or securely mounted on a bracket.