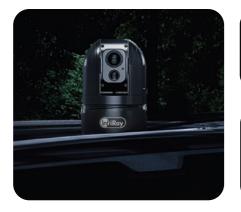

## M6 Series Dome Thermal Camera

M6 Series is a vehicle mounted PTZ thermal camera system developed for outdoor hunting, search, and rescue. It can rapidly be installed on the vehicle roof by a pressurized suction cup or securely mounted on a rack.

#### -Easy installation

It can rapidly be installed on the roof by a pressurized suction cup or securely mounted on a bracket.