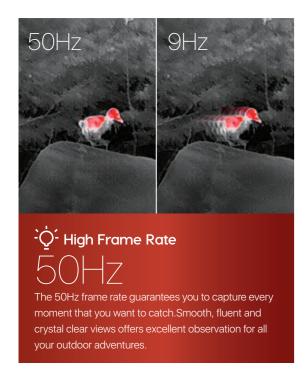

20×540     |             |
| Magnification, ×                                         | 1.24-2.48   | 0.85-3.4    |
| Max. Battery Life, h                                     | 20          | 15          |
| Dimension, mm                                            | 160×62×62   |             |
| Weight, g                                                | <320        |             |
| Detection Range , m<br>(Target size:1.7m×0.5m, P(n)=99%) | 675         | 696         |



## IRay Technology Co., Ltd.

Tel: 400-998-3088 Fax: +86-535-3410604

Mail: infirayoutdoor@infiray.com Web: www.infirayoutdoor.com

Add: 11th Guiyang Street, YEDA, Yantai 264006, P.R.China







Up to 15 hours operational battery life guarantees you don't have to worry about the power supply.

E3n is tested @25°C indoor.





3 seconds start-up time helps to save energy. The monocular can be kept in a pocket and then rapidly activated when the right time comes.



## Thermal Imaging Sensor



E3n -17µm detector E2n V2/E6n -12µm detector

High performance 12μm & 17μm pixel pitch detectors are embedded in the compact body.















white hot

black hot

red hot

color

hot target highlight