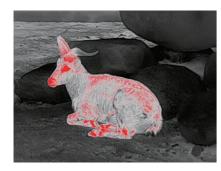

## - High Image Quality

The Eye series is embedded with IRay independently developed high performance VOx detector which allows you to get high detailed thermal images, so as to make it simpler to search targets in darkness.

## Thermal Imaging Sensor

E3n -17µm detector E2n V2/E6n -12µm detector

High performance 12μm & 17μm pixel pitch detectors are embedded in the compact body.

white hot

black hot

red hot

color

hot target highlight