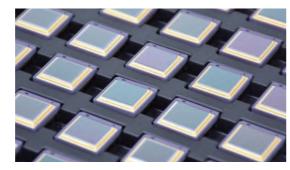

## Thermal Imaging Sensor

E3n -17µm detector E2n V2/E6n -12µm detector

High performance 12μm & 17μm pixel pitch detectors are embedded in the compact body.

white hot

black hot

red hot

color

hot target highlight