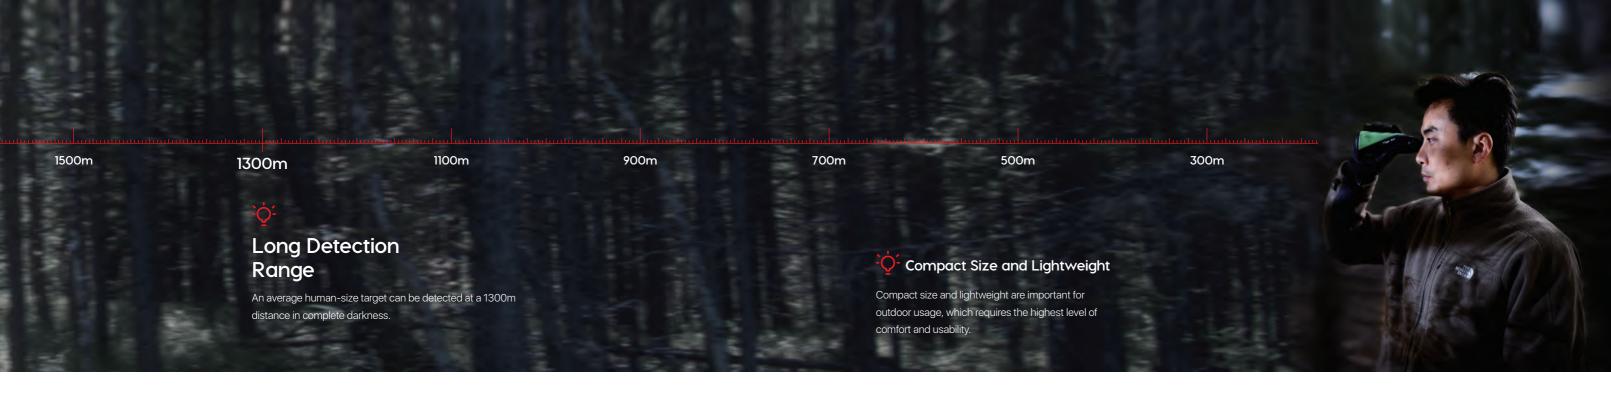

| 13.5°×10.1° | 19.5°×14.7° |
| Display Resolution, pixels                               | 720×540     |             |
| Magnification, ×                                         | 1.24-2.48   | 0.85-3.4    |
| Max. Battery Life, h                                     | 20          | 15          |
| Dimension, mm                                            | 160×62×62   |             |
| Weight, g                                                | <320        |             |
| Detection Range , m<br>(Target size:1.7m×0.5m, P(n)=99%) | 675         | 696         |



## IRay Technology Co., Ltd.

Tel: 400-998-3088 Fax: +86-535-3410604

Mail: infirayoutdoor@infiray.com Web: www.infirayoutdoor.com

Add: 11th Guiyang Street, YEDA, Yantai 264006, P.R.China







Up to 15 hours operational battery life guarantees you don't have to worry about the power supply.

E3n is tested @25°C indoor.





3 seconds start-up time helps to save energy. The monocular can be kept in a pocket and then rapidly activated when the right time comes.



## Thermal Imaging Sensor



E3n -17µm detector E2n V2/E6n -12µm detector

High performance 12μm & 17μm pixel pitch detectors are embedded in the compact body.















white hot

black hot

red hot

color

hot target highlight