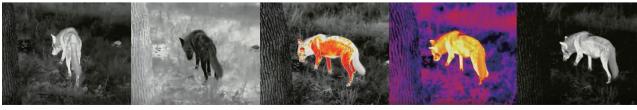

## 5 Color Palettes

Provide 5 color palettes to achieve true color temperature mapping, including "white hot", "black hot", "red hot", "color" and "hot target highlight". Among them, the "hot target highlight" can make the high temperature target more obvious by improving the contrast between the highlight target and the surrounding environment.

#### white hot

black hot

red hot

color