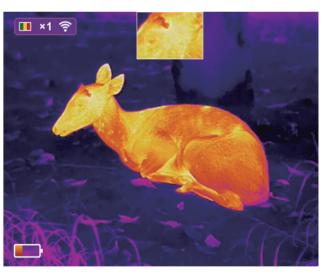

## **Usability and playability**

Ergonomic and pocket-sized design allows you to pack lightly, which ensure the highest level of comfort and usability.

**Target Lock** 

Picture-in-Picture Function improves accuracy by providing a 2×magnified image of the reticle area at the top of the display. It helps to magnify the target while retaining the rest of the field of view visible.