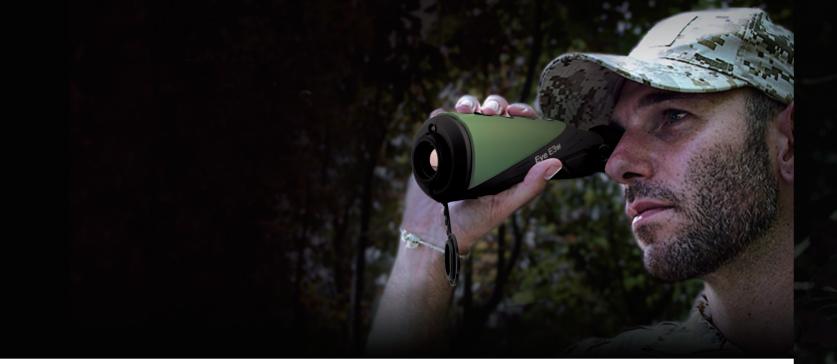

# Eye Series C2w/E3w

The compact & comfortable design with easy operational features make Eye series thermal imaging monocular an ideal vision for you to observe targets in the dark. Model C2W&E3W is a multifunctional entry-level thermal monocular that can take pictures and videos with large memory, and has an embed-ded PIP function.

### C2W/E3W